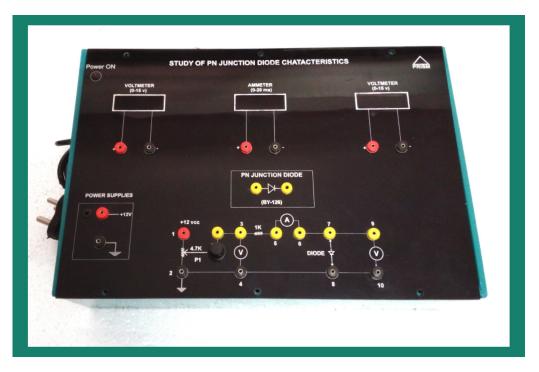

## **STUDY OF PN JUNCTION DIDDE CHARACTERISTICS**

Application areas : Schools & Science college (Physics , Electronics & Computer) , Polytechnic & Engineering aboratories, Research purpose , Universities.

## **Technical specifications:**

- 1. 230 V AC , 50Hz operated table top model.
- 2. Experimental circuits are engraved on quality polycarbonate acrylic sheet to understand the circuits clearly.
- 3. All major 3mm banana test points are located on the kit wherever necessary.
- 4. Digital VOLTMETER (2nos) & AMMETER (I no)
- 5. Inbuilt ± dual power supplies power supply.
- 6. Can study the PN Junction characteristics.
- 7. Kit is fitted in MS box with water-green powder coating finish.
- 8. Above trainer kits are manufactured using quality components.
- 9. Size: 330 x 220 x 90 mm (L X B X H) , 0.8 thickness.
- 10. Supplied with experimental details manual & connecting molded pins patch cords.

## Experiments can be done using kit as,

**1.** To study the PN Junction characteristics.